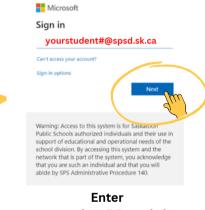

## Download and sign into

Edsby

GET STARTED

to view your schedule and report cards.

Edsby app on your mobile device or go to https://spsd.edsby.com

Download the

yourstudent#@spsd.sk.ca Click "Next"

Enter yourstudent#@spsd.sk.ca Enter your password Click "Sign In"

Microsoft

Warning: Access to this system is for Saskatoon Public Schools authorized individuals and their use in support of educational and operational needs of the school division. By accessing this system and the network that is part of the system, you acknowledge that you are such an individual and that you will abide by SPS Administrative Procedure 140.