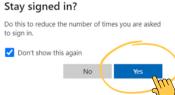

Click "Don't show this again" Click "Yes"

- Find your schedule
- Check your report card
- Communicate with your teacher