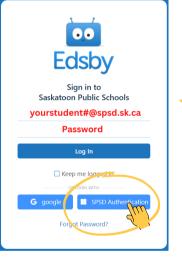

## Download and sign into

Edsby

GET STARTED

to view your schedule and report cards.

Edsby app on your mobile device or go to https://spsd.edsby.com

Download the

yourstudent#@spsd.sk.ca Click "Next"

Enter yourstudent#@spsd.sk.ca Enter your password Click "Sign In"