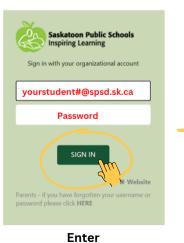

## Download and sign into

Edsby

GET STARTED

to view your schedule and report cards.

Edsby app on your mobile device or go to https://spsd.edsby.com

Download the

yourstudent#@spsd.sk.ca Click "Next"

Enter yourstudent#@spsd.sk.ca Enter your password Click "Sign In"