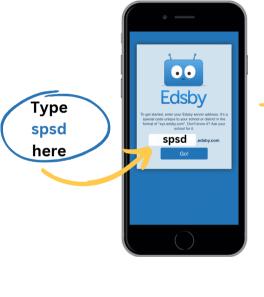

## Download and sign into

Edsby

GET STARTED

to view your schedule and report cards.

Edsby app on your mobile device or go to https://spsd.edsby.com

Download the

yourstudent#@spsd.sk.ca Click "Next"

Enter yourstudent#@spsd.sk.ca Enter your password Click "Sign In"