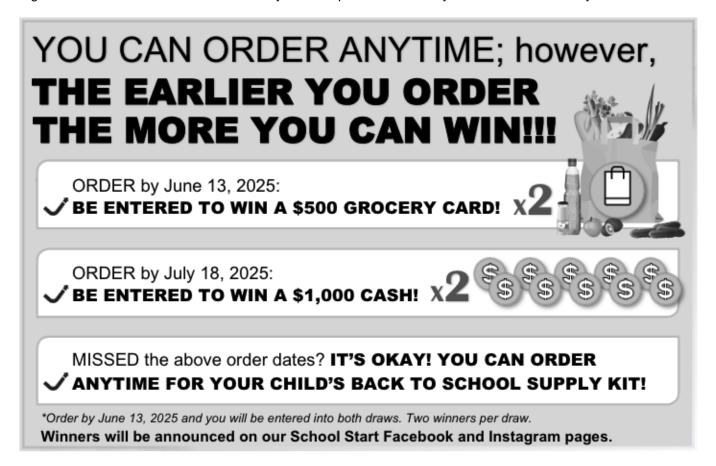

## Dear Parents/Guardians:

Your teachers at Brownell School are excited to offer the opportunity to purchase quality standardized school supplies through School Start for the 2025/2026 school year. This process will save you both time and money.