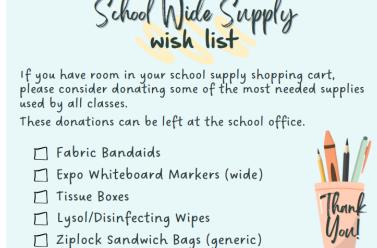

## **JOHN LAKE SCHOOL SUPPLIES 2024-2025**

- Please label ALL items with your child's name.
- In the case of a combined grade, a teacher may request some extra materials in the fall.
- Please follow supply lists as close as possible.
- We have simplified the list with the understanding that consumables (pencils, glue, markers, etc.) may need replacing throughout the year.
- The following fees may be added to School Cash Online: \$25 Band fee (gr 6-8 band students), \$20 PAA (gr 7/8 class)