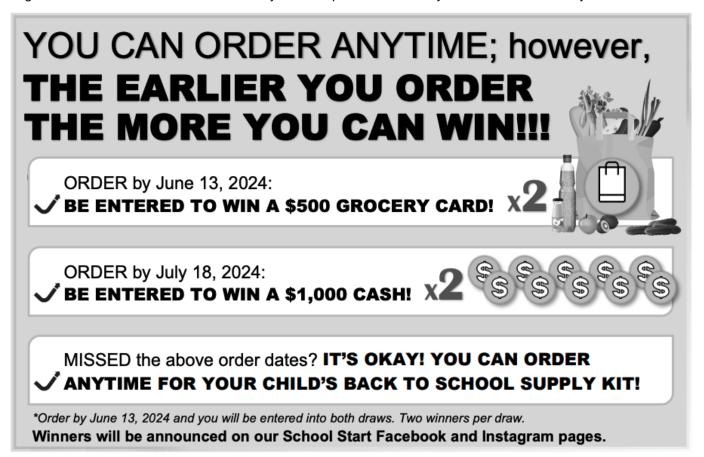

## Dear Parents/Guardians:

Your teachers at Montgomery School are excited to offer the opportunity to purchase quality standardized school supplies through School Start for the 2024/2025 school year. This process will save you both time and money.